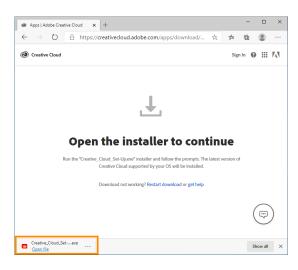

#### Step 1.

Open up a browser window and navigate to creativecloud.adobe.com Click "Download Creative Cloud". An install file will download to your computer "Creative\_Cloud\_Set-up.exe" Select "Open file" and run the install file.