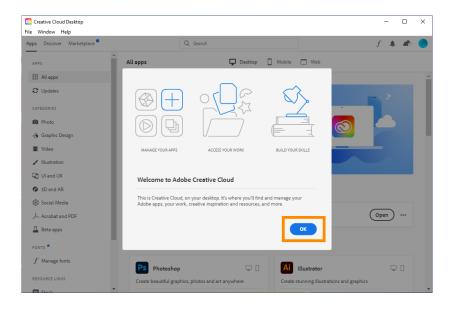

### **Step 4.**Once the installation is finished, the Creative Cloud app will open. Click "Ok"