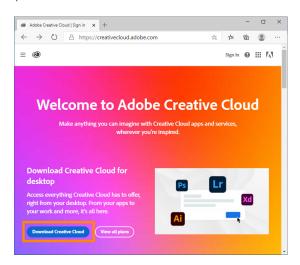

#### Step 1.

Open up a browser window and navigate to creativecloud.adobe.com Click "Download Creative Cloud". An install file will download to your computer "Creative\_Cloud\_Set-up.exe" Select "Open file" and run the install file.