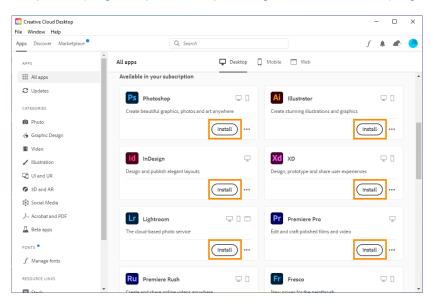

## **Step 5.** From here you can install any of the programs you'd like by clicking "Install" next to the program you'd like.

If you need any further assistance, please don't hesitate to contact the IT team.