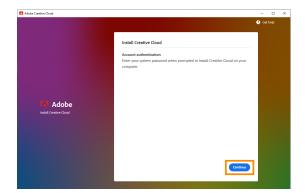

#### Step 3.

Once you are logged in, the installation will begin. Click "Continue" and click through the setup. There is an optional survey, you can click "Skip Question" if you'd like.