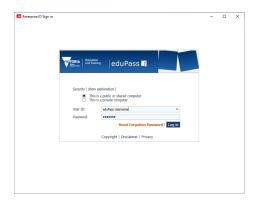

#### Step 2.

When the installer starts, you will be asked to sign in.

Enter your eduPass username followed by @schools.vic.edu.au and click "Continue" In the next screen, enter your eduPass username and eduPass password and click "Log In"