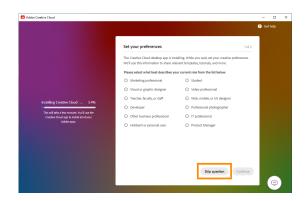

#### Step 3.

Once you are logged in, the installation will begin. Click "Continue" and click through the setup. There is an optional survey, you can click "Skip Question" if you'd like.