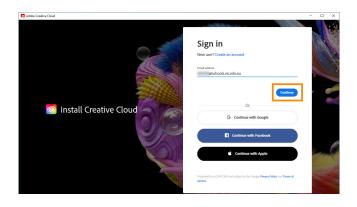

#### Step 2.

When the installer starts, you will be asked to sign in.

Enter your eduPass username followed by @schools.vic.edu.au and click "Continue" In the next screen, enter your eduPass username and eduPass password and click "Log In"